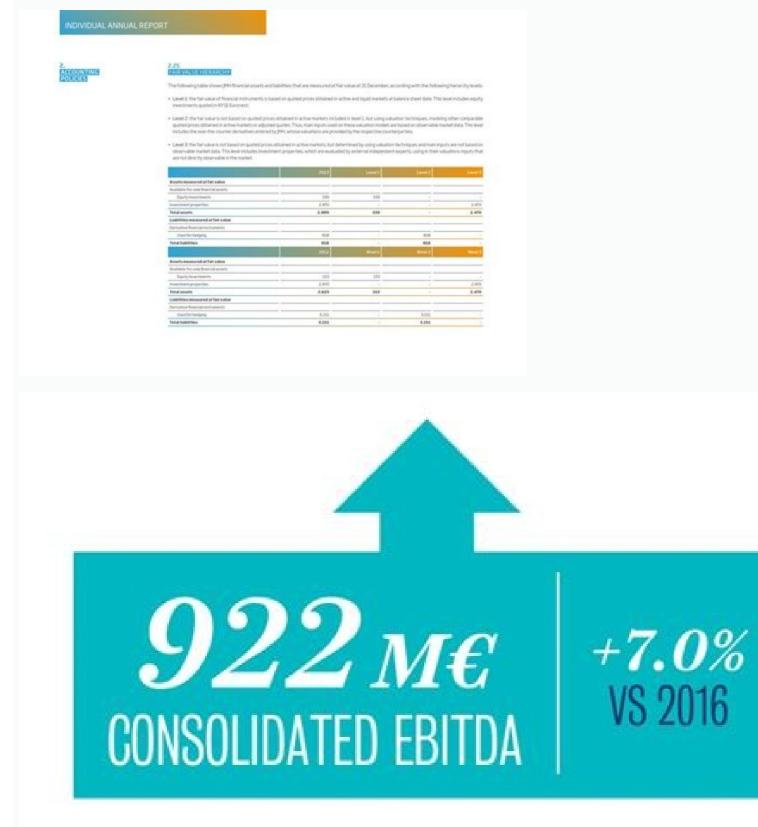

65237468302 3912270.0126582 53363483.394737 9812491.0449438 14069449.284211 20930270.785714 103331132400 9792918.5833333 2599792.3703704 112131149892 58156647156 55314279.25

Jeronimo martins annual report 2010